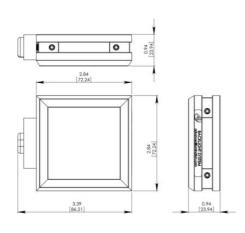

#### PRODUCT DESCRIPTION

The BL series of backlights from Advanced Illumination offer a low profile design with a planar, back-lit array of LEDs.

As part of the expandable family of products from Advanced Illumination, the BL series can be ordered in custom size and power options.

Sizes range from 1" x 1" up to 46" x 46", in increments of 1".

Power options include:

- C1 connector for use with DCS series controllers
- C2 connector for use with legacy controllers
- C5 connector for use with Pulsar 320 strobe controller
- Continuous in-line controller powered by 24V power supply
- Combination strobe/continnous in-line controller powered by 24V power supply
- Default-OFF strobe/continnous in-line controller powered by 24V power supply
- Flying/tinned leads powered by 24V power supply

## **TECHNICAL DATA**

| Wavelength                                    | 470                                                 |
|-----------------------------------------------|-----------------------------------------------------|
| Colour                                        | Blue                                                |
| Length                                        | 50 mm                                               |
| Width                                         | 50 mm                                               |
|                                               |                                                     |
| Connector/controller                          | Strobe/continuous in-line controller                |
| Connector/controller<br>Standard cable length | Strobe/continuous in-line controller Up to 2 metres |
|                                               |                                                     |